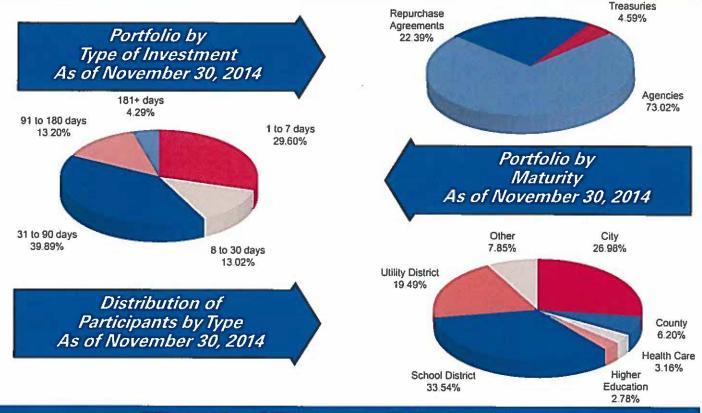

## Attachment A

**Financial Statements for November 2014** 

| Central Texas Regional Mobility Authority |                   |                           |                          |                  |  |  |
|-------------------------------------------|-------------------|---------------------------|--------------------------|------------------|--|--|
|                                           | Balance Sh        | neet                      | ng an a nanang ang ang 🗶 |                  |  |  |
|                                           | as of 11/3        | 30/2014                   | 11/3                     | 30/2013          |  |  |
|                                           | Assets            |                           |                          |                  |  |  |
| Current Assets                            |                   |                           |                          |                  |  |  |
| Cash                                      |                   |                           |                          |                  |  |  |
| Regions Operating Account                 | \$ 486,577        |                           | \$ 1,977,112             |                  |  |  |
| Cash In TexSTAR                           | 580,932           |                           | 59,793                   |                  |  |  |
| Regions Payroll Account                   | 15,906            |                           | 34,086                   |                  |  |  |
| Restricted Cash                           |                   |                           |                          |                  |  |  |
| Fidelity Govt MMA                         | 225,889,870       |                           | 126,515,444              |                  |  |  |
| Restricted Cash-TexStar                   | 11,733,210        |                           | 25,423,976               |                  |  |  |
| Overpayments account                      | 64,062            |                           | 41,270                   |                  |  |  |
| Total Cash and Cash Equivalents           |                   | 238,770,558               |                          | 154,051,681      |  |  |
| Accounts Receivable                       | 54 4 <b>9</b> 9 7 |                           |                          |                  |  |  |
| Accounts Receivable                       | 614,892           |                           | 3,701                    |                  |  |  |
|                                           | 350,980           |                           | 292,527                  |                  |  |  |
| Due From NTTA                             | 259,217           |                           | 148,584                  |                  |  |  |
|                                           | 514,060           |                           | 297,995                  |                  |  |  |
| Due From TxDOT                            | 28,287,340        |                           | 22,665,464               |                  |  |  |
| Interest Receivable<br>Total Receivables  | 130,370           |                           | 189,206                  |                  |  |  |
|                                           |                   | 30,156,859                |                          | 23,597,477       |  |  |
| Short Term Investments                    | F 000 000         |                           |                          |                  |  |  |
| Certificates of Deposit                   | 5,000,000         |                           | -                        |                  |  |  |
| Agencies<br>Total Short Term Investments  | 32,827,915        | 27 027 016                | 57,255,799               | 57 355 700       |  |  |
| Total Current Assets                      | _                 | 37,827,915<br>306,755,332 | i v                      | 57,255,799       |  |  |
| Total current Assets                      |                   | 500,733,332               |                          | 234,904,957      |  |  |
| Total Construction In Progress            |                   | 93,524,467                |                          | 359,968,629      |  |  |
| Fixed Assets (Net of Depreciation)        |                   |                           |                          |                  |  |  |
| Computers                                 | 70,131            |                           | 98,226                   |                  |  |  |
| Computer Software                         | 1,072,157         |                           | 430,336                  |                  |  |  |
| Equipment                                 | 7,237             |                           | 12,386                   |                  |  |  |
| Autos and Trucks                          | 4,599             |                           | 11,497                   |                  |  |  |
| Buildings and Toll Facilities             | 5,758,978         |                           | 5,936,093                |                  |  |  |
| Highways and Bridges                      | 615,019,112       |                           | 323,485,692              |                  |  |  |
| Communication Equipment                   | 490,288           |                           | 686,403                  |                  |  |  |
| Toll Equipment                            | 21,476,916        |                           | 11,657,950               |                  |  |  |
| Signs                                     | 11,629,426        |                           | 8,727,873                |                  |  |  |
| Land Improvements                         | 12,705,230        |                           | 7,108,466                |                  |  |  |
| Right of Way                              | 85,152,004        |                           | 46,642,851               |                  |  |  |
| Leasehold Improvements                    | 182,326           |                           | 181,016                  |                  |  |  |
| Total Fixed Assets                        |                   | 753,568,404               |                          | 404,978,789      |  |  |
| Other Assets                              |                   |                           |                          | 87 B             |  |  |
| Intangible Assets                         | 13,500,008        |                           | 15,032,417               |                  |  |  |
| 2005 Bond Insurance Costs                 | 5,053,028         |                           | 5,337,706                |                  |  |  |
| Prepaid Insurance                         | 75,557            |                           | 80,023                   |                  |  |  |
| Total Other Assets                        |                   | 18,628,594                |                          | 20,450,146       |  |  |
| Total Assets                              | \$                | 1,172,476,797             |                          | \$ 1,020,302,521 |  |  |
|                                           |                   |                           |                          |                  |  |  |