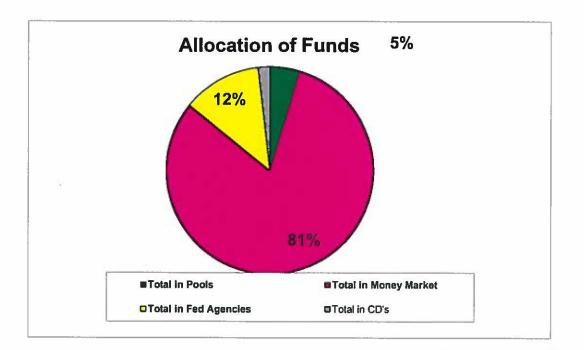

## Attachment A

**Financial Statements for November 2014** 

| Central Texas Regional Mobility Authority |                   |                           |                          |                  |  |  |
|-------------------------------------------|-------------------|---------------------------|--------------------------|------------------|--|--|
|                                           | Balance Sh        | neet                      | ng an a nanang ang ang 🗶 |                  |  |  |
|                                           | as of 11/3        | 30/2014                   | 11/3                     | 30/2013          |  |  |
|                                           | Assets            |                           |                          |                  |  |  |
| Current Assets                            |                   |                           |                          |                  |  |  |
| Cash                                      |                   |                           |                          |                  |  |  |
| Regions Operating Account                 | \$ 486,577        |                           | \$ 1,977,112             |                  |  |  |
| Cash In TexSTAR                           | 580,932           |                           | 59,793                   |                  |  |  |
| Regions Payroll Account                   | 15,906            |                           | 34,086                   |                  |  |  |
| Restricted Cash                           |                   |                           |                          |                  |  |  |
| Fidelity Govt MMA                         | 225,889,870       |                           | 126,515,444              |                  |  |  |
| Restricted Cash-TexStar                   | 11,733,210        |                           | 25,423,976               |                  |  |  |
| Overpayments account                      | 64,062            |                           | 41,270                   |                  |  |  |
| Total Cash and Cash Equivalents           |                   | 238,770,558               |                          | 154,051,681      |  |  |
| Accounts Receivable                       | 54 4 <b>9</b> 9 7 |                           |                          |                  |  |  |
| Accounts Receivable                       | 614,892           |                           | 3,701                    |                  |  |  |
|                                           | 350,980           |                           | 292,527                  |                  |  |  |
| Due From NTTA                             | 259,217           |                           | 148,584                  |                  |  |  |
|                                           | 514,060           |                           | 297,995                  |                  |  |  |
| Due From TxDOT                            | 28,287,340        |                           | 22,665,464               |                  |  |  |
| Interest Receivable<br>Total Receivables  | 130,370           |                           | 189,206                  |                  |  |  |
|                                           |                   | 30,156,859                |                          | 23,597,477       |  |  |
| Short Term Investments                    | F 000 000         |                           |                          |                  |  |  |
| Certificates of Deposit                   | 5,000,000         |                           | -                        |                  |  |  |
| Agencies<br>Total Short Term Investments  | 32,827,915        | 27 027 016                | 57,255,799               | 57 355 700       |  |  |
| Total Current Assets                      | _                 | 37,827,915<br>306,755,332 | i v                      | 57,255,799       |  |  |
| Total current Assets                      |                   | 500,733,332               |                          | 234,904,957      |  |  |
| Total Construction In Progress            |                   | 93,524,467                |                          | 359,968,629      |  |  |
| Fixed Assets (Net of Depreciation)        |                   |                           |                          |                  |  |  |
| Computers                                 | 70,131            |                           | 98,226                   |                  |  |  |
| Computer Software                         | 1,072,157         |                           | 430,336                  |                  |  |  |
| Equipment                                 | 7,237             |                           | 12,386                   |                  |  |  |
| Autos and Trucks                          | 4,599             |                           | 11,497                   |                  |  |  |
| Buildings and Toll Facilities             | 5,758,978         |                           | 5,936,093                |                  |  |  |
| Highways and Bridges                      | 615,019,112       |                           | 323,485,692              |                  |  |  |
| Communication Equipment                   | 490,288           |                           | 686,403                  |                  |  |  |
| Toll Equipment                            | 21,476,916        |                           | 11,657,950               |                  |  |  |
| Signs                                     | 11,629,426        |                           | 8,727,873                |                  |  |  |
| Land Improvements                         | 12,705,230        |                           | 7,108,466                |                  |  |  |
| Right of Way                              | 85,152,004        |                           | 46,642,851               |                  |  |  |
| Leasehold Improvements                    | 182,326           |                           | 181,016                  |                  |  |  |
| Total Fixed Assets                        |                   | 753,568,404               |                          | 404,978,789      |  |  |
| Other Assets                              |                   |                           |                          | 87 B             |  |  |
| Intangible Assets                         | 13,500,008        |                           | 15,032,417               |                  |  |  |
| 2005 Bond Insurance Costs                 | 5,053,028         |                           | 5,337,706                |                  |  |  |
| Prepaid Insurance                         | 75,557            |                           | 80,023                   |                  |  |  |
| Total Other Assets                        |                   | 18,628,594                |                          | 20,450,146       |  |  |
| Total Assets                              | \$                | 1,172,476,797             |                          | \$ 1,020,302,521 |  |  |
|                                           |                   |                           |                          |                  |  |  |